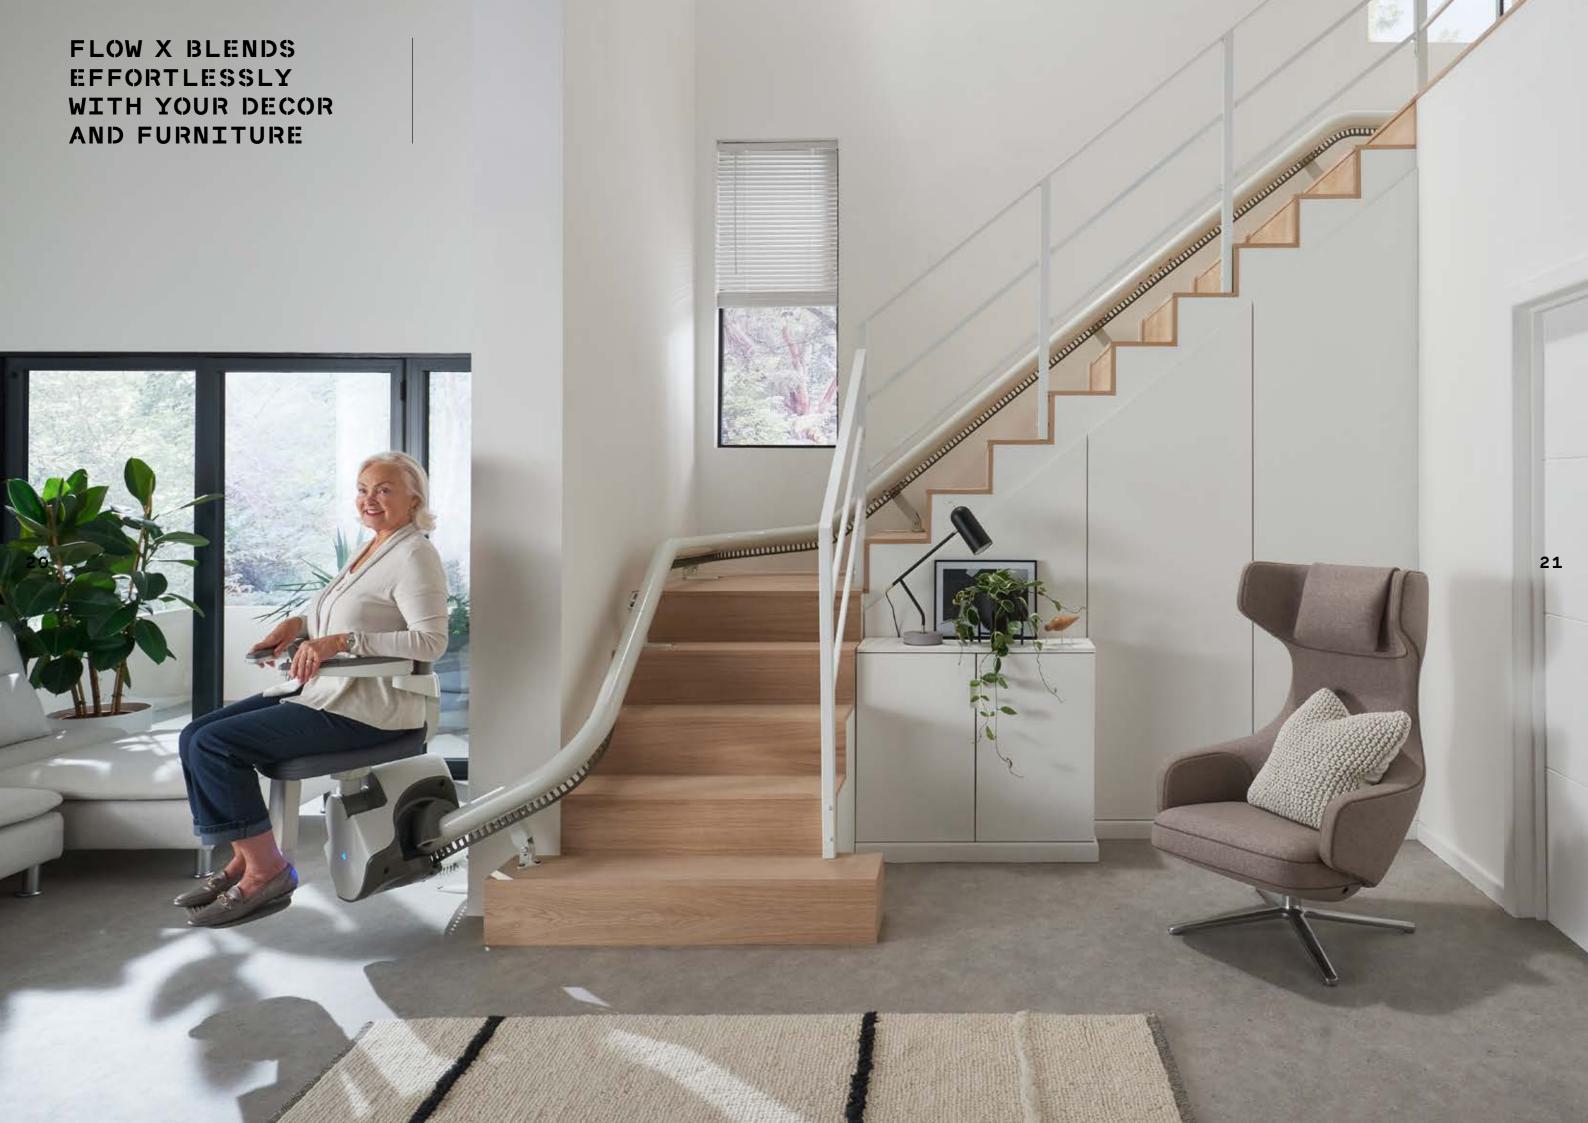

Designed for seamless movement, the Flow X provides outstanding levels of comfort, confidence and craftsmanship.

Our most space-conscious stairlift, Flow X is designed to blend into your home effortlessly. Flow X is fitted onto your staircase and not your wall allow it to be installed quickly and efficiently, with minimum disruption to your home.

#### CRAFTSMANSHIP

Flow X is our most complete curved stairlift. It has been designed to blend innovation with an inspiring contemporary design by Pearson Lloyd.

When you choose the craftsmanship of Flow X, you ensure a superior fit for you and your home. You receive a sleek, contemporary lift with options tailored to you, with all mechanical elements elegantly kept out of sight. You benefit from our most compact lift, with our most generous, comfortable seating design. Enjoy a smooth and safe ride, as our ASL technology keeps Flow X perfectly level while it rotates during travel, ideal for staircases as narrow as 610mm.