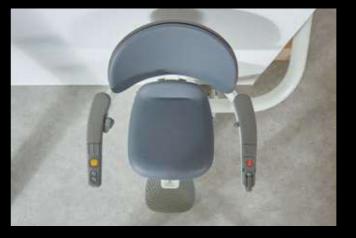

Designed for effortless living, Flow X is available with complete automatic folding at the push of a button. This unique feature allows Flow X to do the work so that you can sit comfortably and enjoy its benefits from start to finish.

#### CALL DEVICE

Stay connected with friends and family with up to three different telephone numbers contactable directly from your stairlift.

15

Using a stairlift has never been easier with Flow X's complete automatic unfolding, at the push of a button. A unique feature only available with Flow X.

Choose between a fully automatic folding seat, automatic folding footrest or our innovative manual-folding version. The seamless movement of the manual folding is supported by an integrated gas spring that is discreetly hidden within the seat.