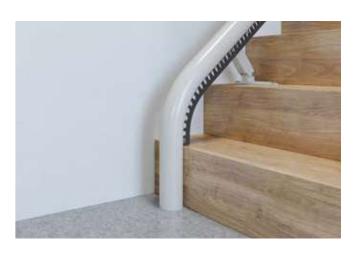

Internal or external rail on the narrowest and steepest stairs.

Even in cases where the staircase is narrow and steep, the Flow X can be installed closer to the step and on either side of the staircase. Your stairlift will be less obtrusive, and your staircase remains accessible for other family members in your home.

### When you choose the Flow X stairlift, you ensure the best fit for your home. With a single discreet rail, Flow X can be tailor-made to fit any staircase.

#### RAIL