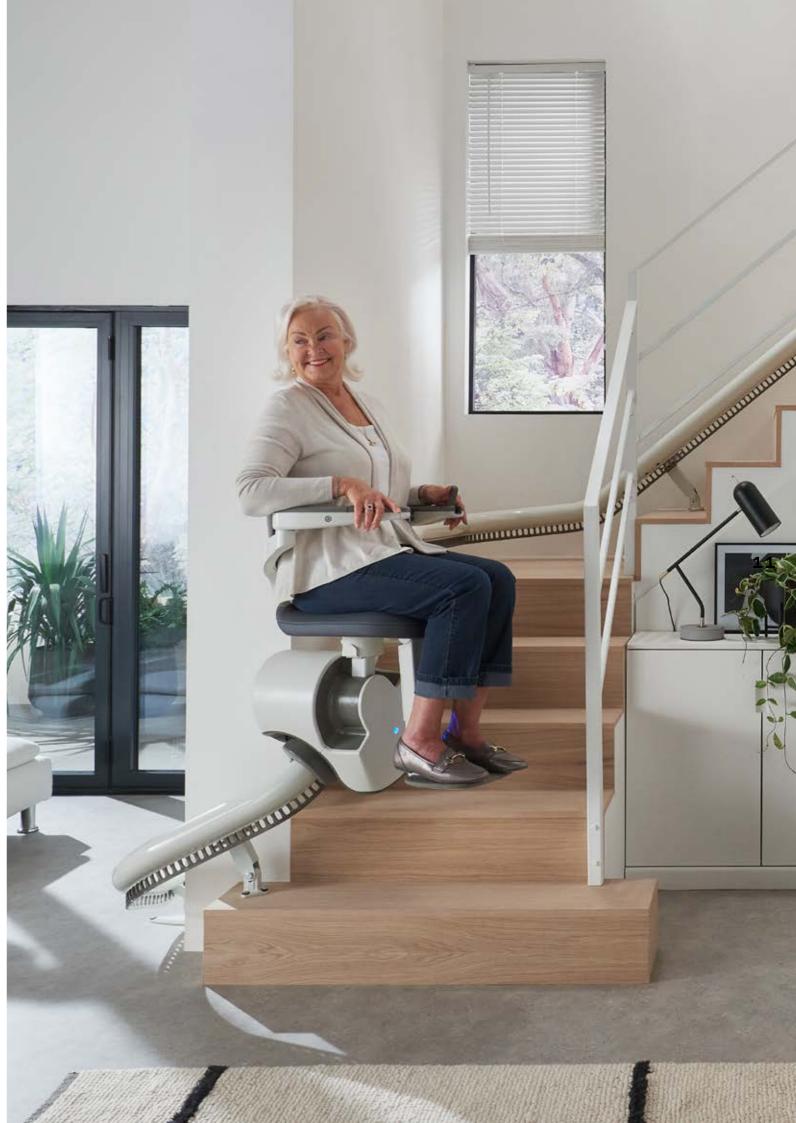

#### COMFORT

The Flow X redefines premium comfort. It offers ergonomic and innovative features, all detailed with you in mind. The backrest and padded seat are specifically designed with a gentle recline which, combined with its heightadjustable seat and footrest, promote a natural, comfortable seating position, tailored to you.

#### CONFIDENCE

The Flow X stairlift is designed and tested to the highest standards (Machinery Directive 2006/42/EC and EN 81-40), to give full confidence as you move around your home.

Flow X's innovative armrests provide several key benefits. They have an ergonomically-tapered form, designed to give you extra support both when standing and sitting. And thanks to the unique open-access armrest position, transferring to a stairlift has never been easier. Lastly, the smart detection device in the armrests prevents movement when the armrests are not in the correct position, providing full peace of mind.

During travel, Flow X's one-handed operation seatbelt and wraparound armrests keep you secure throughout. And rest easy as the colour-coded indicator lights put you in control, so you always know that your lift is working correctly.