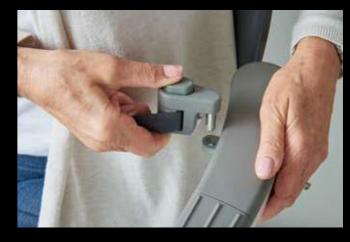

#### CONFIDENCE

The Flow X stairlift is designed and tested to the highest standards (Machinery Directive 2006/42/EC and EN 81-40), to give full confidence as you move around your home.

Flow X's innovative armrests provide several key benefits. They have an ergonomically-tapered form, designed to give you extra support both when standing and sitting. And thanks to the unique open-access armrest position, transferring to a stairlift has never been easier. Lastly, the smart detection device in the armrests prevents movement when the armrests are not in the correct position, providing full peace of mind.

During travel, Flow X's one-handed operation seatbelt and wraparound armrests keep you secure throughout. And rest easy as the colour-coded indicator lights put you in control, so you always know that your lift is working correctly.