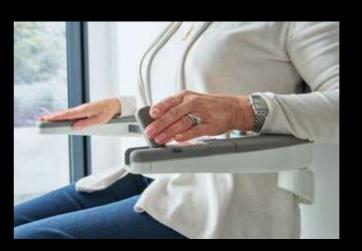

#### **JOYSTICK**

With a comfortable soft-touch grip, the integrated joystick is designed for you to fold away neatly in the armrest when not in use.