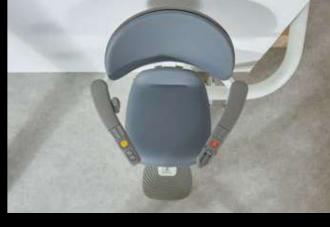

Designed for effortless living, Flow X is available with complete automatic folding at the push of a button. This unique feature allows Flow X to do the work so that you can sit comfortably and enjoy its benefits from start to finish.

#### CALL DEVICE

Stay connected with friends and family with up to three different telephone numbers contactable directly from your stairlift.

15

Using a stairlift has never been easier with Flow X's complete automatic unfolding, at the push of a button. A unique feature only available with Flow X.

Choose between a fully automatic folding seat, automatic folding footrest or our innovative manual-folding version. The seamless movement of the manual folding is supported by an integrated gas spring that is discreetly hidden within the seat.