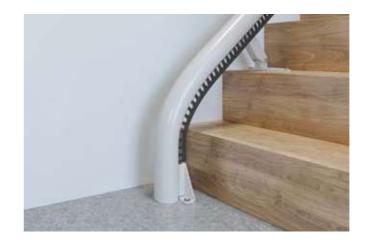

Internal or external rail on the narrowest and steepest stairs.

Even in cases where the staircase is narrow and steep, the Flow X can be installed closer to the step and on either side of the staircase. Your stairlift will be less obtrusive, and your staircase remains accessible for other family members in your home.

#### **Parking Curve**

A parking curve allows Flow X to be parked neatly out of the way of the stairs.