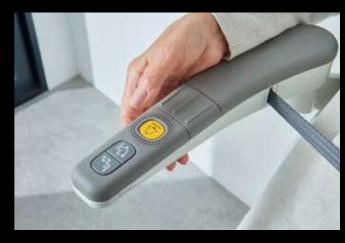

# CALL& PARK 18 YOU ? RE IN CONTROL

Intuitive remote control units at the top and bottom of the stairs are used to call your lift and to send it to a parking point when not in use. With a modern handheld design and a clear status indicator that mirrors the stairlift, calling and parking has never been more convenient.