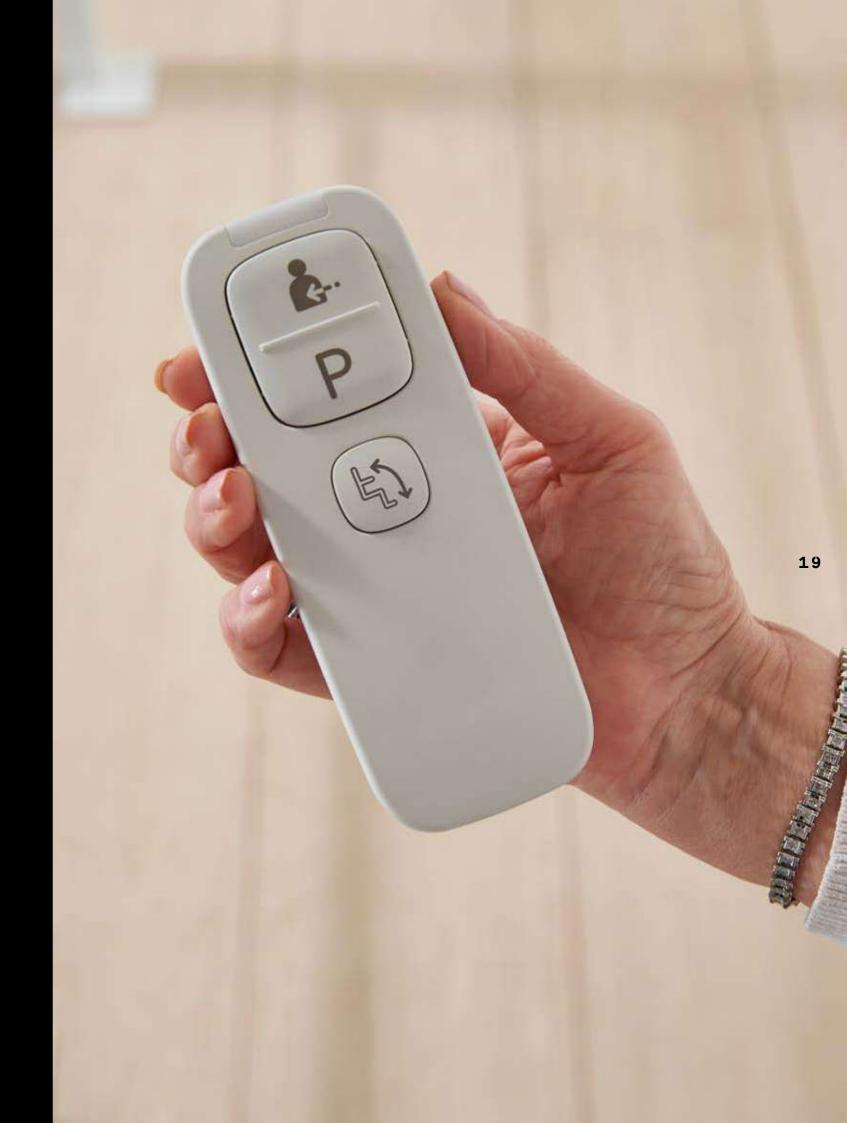

# CALL& PARK 18 YOU ? RE IN CONTROL

Intuitive remote control units at the top and bottom of the stairs are used to call your lift and to send it to a parking point when not in use. With a modern handheld design and a clear status indicator that mirrors the stairlift, calling and parking has never been more convenient.