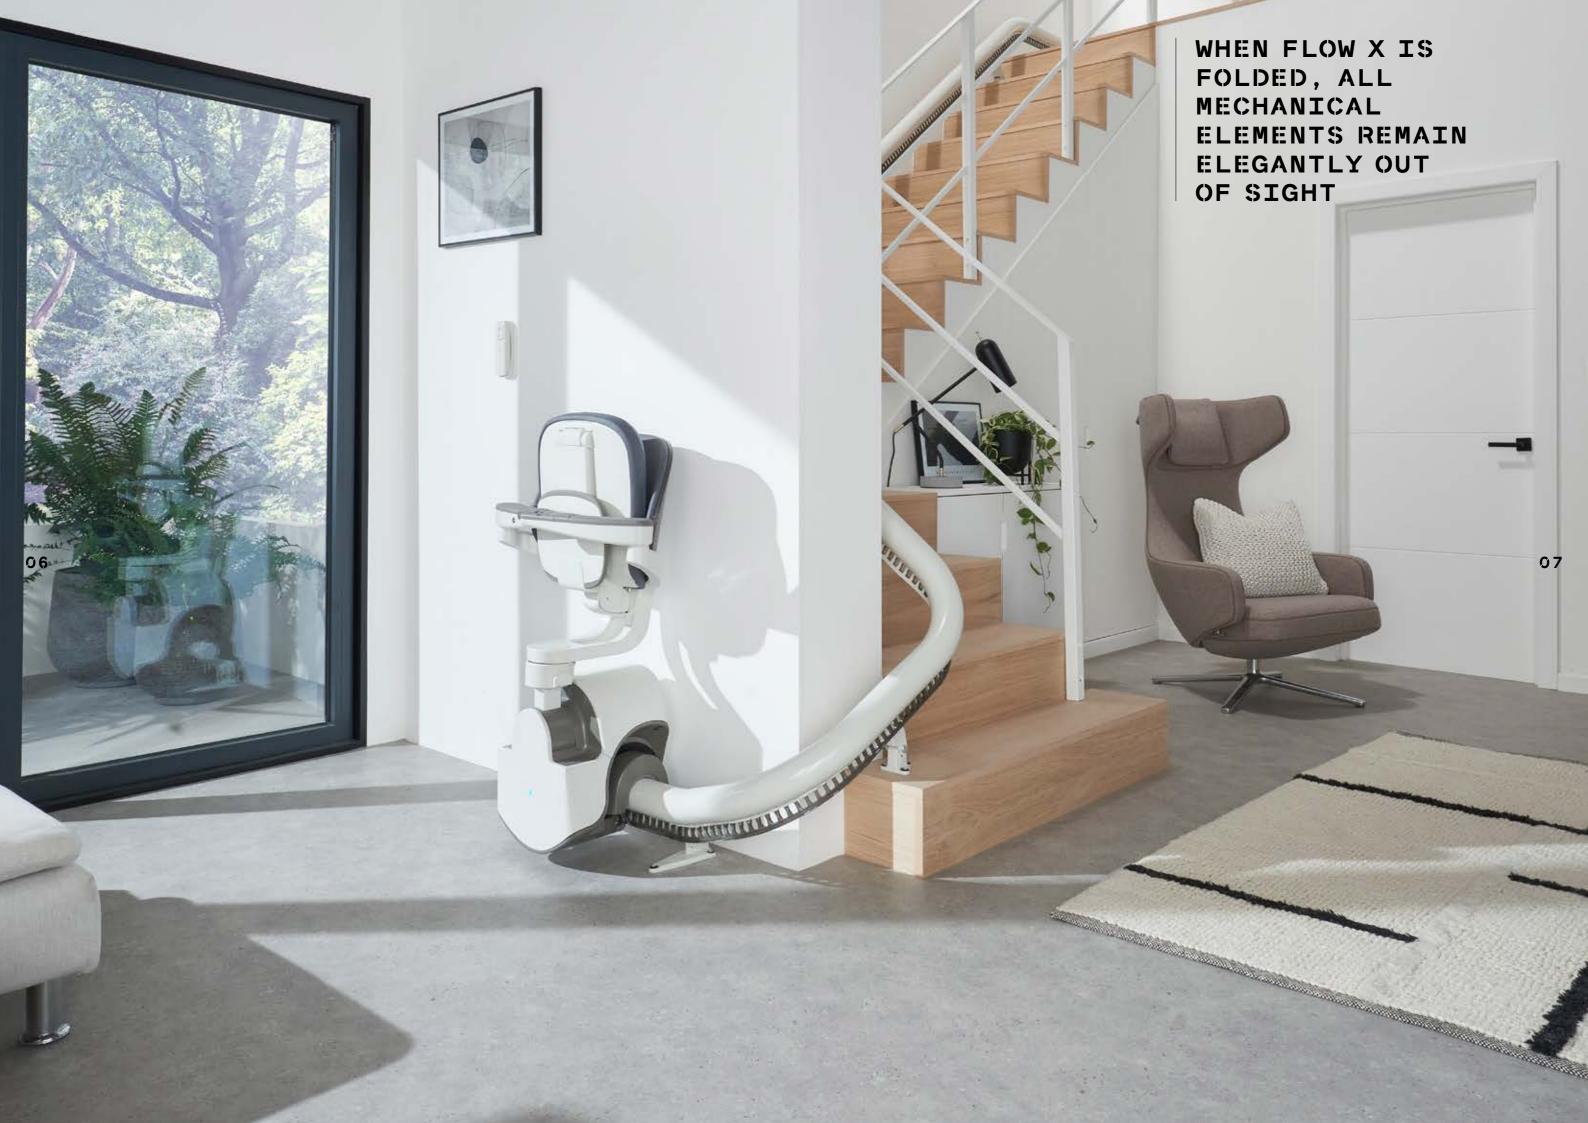

Flow X is manufactured using the very latest technology and can be installed on any type of staircase. Our Advanced Swivel and Levelling technology (ASL) allows it to be fitted on staircases as narrow as 610mm. This feature, unique to Flow X, enables your stairlift to rotate while in motion, making it one of the most versatile stairlifts in the world.

Our unique ASL technology enables the Flow X stairlift to rotate and stay perfectly level while in motion. By rotating during travel, you're always in the safest and most comfortable position.

The seat is always in the correct position to get on and off safely.

The Flow X swivels as it travels, this means that getting on and off the lift at either end of the staircase is quick and easy. At the top of the staircase, the seat can rotate away from the open staircase, allowing a safe exit from the seat.