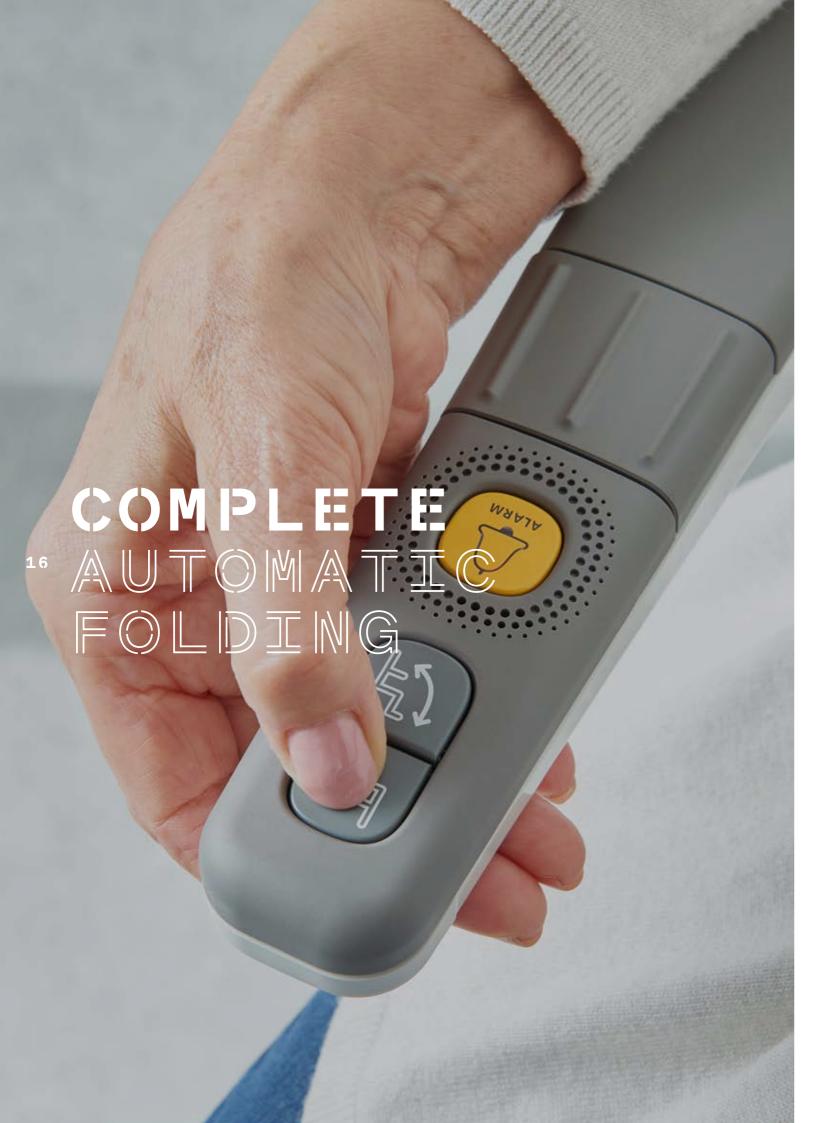

Designed for effortless living, Flow X is available with complete automatic folding at the push of a button. This unique feature allows Flow X to do the work so that you can sit comfortably and enjoy its benefits from start to finish.

#### CALL DEVICE

Stay connected with friends and family with up to three different telephone numbers contactable directly from your stairlift.

15

Using a stairlift has never been easier with Flow X's complete automatic unfolding, at the push of a button. A unique feature only available with Flow X.

Choose between a fully automatic folding seat, automatic folding footrest or our innovative manual-folding version. The seamless movement of the manual folding is supported by an integrated gas spring that is discreetly hidden within the seat.