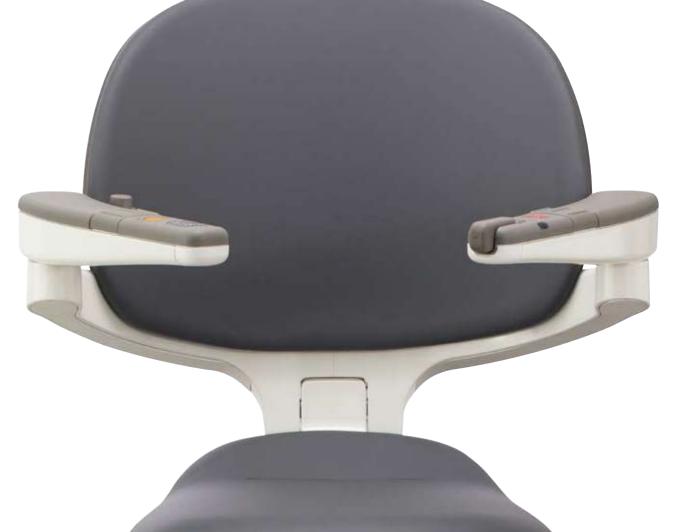

Designed for seamless movement, the Flow X provides outstanding levels of comfort, confidence and craftsmanship.

Our most space-conscious stairlift, Flow X is designed to blend into your home effortlessly. Flow X is fitted onto your staircase and not your wall allow it to be installed quickly and efficiently, with minimum disruption to your home.

Designed for effortless living, Flow X is available with complete automatic folding at the push of a button. This unique feature allows Flow X to do the work so that you can sit comfortably and enjoy its benefits from start to finish.

#### CRAFTSMANSHIP

Flow X is our most complete curved stairlift. It has been designed to blend innovation with an inspiring contemporary design by Pearson Lloyd.

When you choose the craftsmanship of Flow X, you ensure a superior fit for you and your home. You receive a sleek, contemporary lift with options tailored to you, with all mechanical elements elegantly kept out of sight. You benefit from our most compact lift, with our most generous, comfortable seating design. Enjoy a smooth and safe ride, as our ASL technology keeps Flow X perfectly level while it rotates during travel, ideal for staircases as narrow as 610mm.