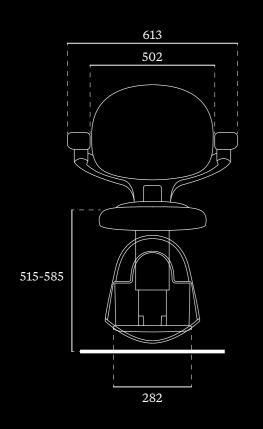

#### **SPECIFICATION**

| Speed             | Max 0.15 m/s                                                    |
|-------------------|-----------------------------------------------------------------|
| Drive Type        | Rack and pinion                                                 |
| Motor Wattage     | 350 W                                                           |
| Weight Capacity   | 125 kg (275 lbs)                                                |
| Automatic Stop    | Yes                                                             |
| Staircase Incline | Up to 72°                                                       |
| Operation         | Armrest detection and foldable joystick control as standard     |
| Batteries         | 2 × 12V batteries, total 24V                                    |
| Certification     | Machinery Directive 2006/42/EC EN 81-40                         |
| Model Code        | RP00-CU                                                         |
| Automatic Stop    | Yes                                                             |
| Footrest          | Available in 2 sizes<br>Adjustable to 5 positions               |
| Seat Height       | Adjustable to 4 positions<br>515 - 585mm (floor to top of seat) |