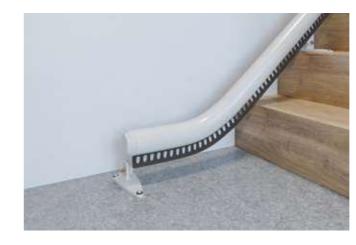

#### Horizontal Overrun

Where you have extra space at the bottom of the stairs, the horizontal overrun allows Flow X to be parked away from the bottom step.

#### **Parking Curve**

A parking curve allows Flow X to be parked neatly out of the way of the stairs.