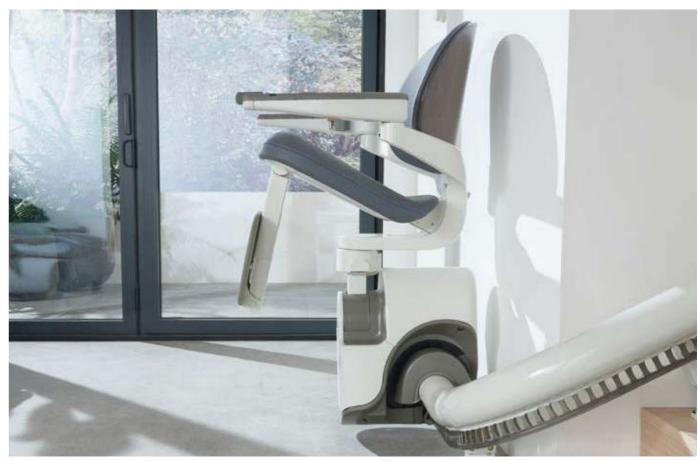

Designed for effortless living, Flow X is available with complete automatic folding at the push of a button. This unique feature allows Flow X to do the work so that you can sit comfortably and enjoy its benefits from start to finish.

Choose between a fully automatic folding seat, automatic folding footrest or our innovative manual-folding version. The seamless movement of the manual folding is supported by an integrated gas spring that is discreetly hidden within the seat.