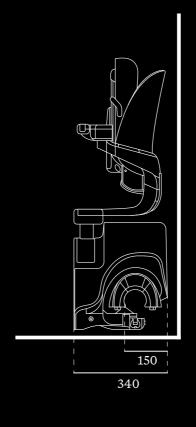

#### Standard Drop Nose

The standard drop nose is the perfect solution if there is an obstruction, such as a door near to the bottom of the stairs. The drop nose requires just 175mm of space from the bottom step.

#### Vertical 'Short-Start' Drop Nose

Where space is even tighter at the bottom the 'short-start' drop nose can be installed, needing only 100mm of space from the bottom step.