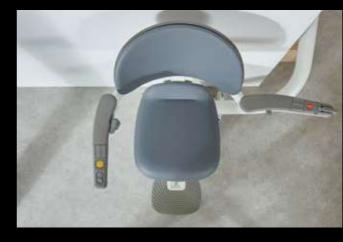

Designed for effortless living, Flow X is available with complete automatic folding at the push of a button. This unique feature allows Flow X to do the work so that you can sit comfortably and enjoy its benefits from start to finish.

Choose between a fully automatic folding seat, automatic folding footrest or our innovative manual-folding version. The seamless movement of the manual folding is supported by an integrated gas spring that is discreetly hidden within the seat.