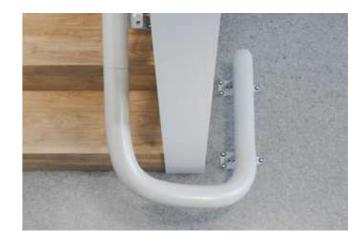

#### Standard Drop Nose

The standard drop nose is the perfect solution if there is an obstruction, such as a door near to the bottom of the stairs. The drop nose requires just 175mm of space from the bottom step.

#### Vertical 'Short-Start' Drop Nose

Where space is even tighter at the bottom the 'short-start' drop nose can be installed, needing only 100mm of space from the bottom step.