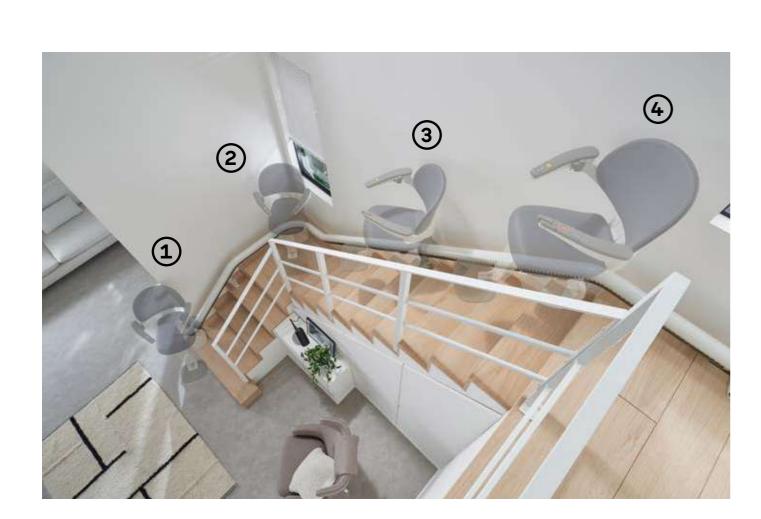

Flow X is manufactured using the very latest technology and can be installed on any type of staircase. Our Advanced Swivel and Levelling technology (ASL) allows it to be fitted on staircases as narrow as 610mm. This feature, unique to Flow X, enables your stairlift to rotate while in motion, making it one of the most versatile stairlifts in the world.

Our unique ASL technology enables the Flow X stairlift to rotate and stay perfectly level while in motion. By rotating during travel, you're always in the safest and most comfortable position.

The seat is always in the correct position to get on and off safely.

The Flow X swivels as it travels, this means that getting on and off the lift at either end of the staircase is quick and easy. At the top of the staircase, the seat can rotate away from the open staircase, allowing a safe exit from the seat.

Constantly working to save you time and provide safety and comfort.

ASL technology operates while the lift is moving. Therefore you avoid additional stops and swivel movements at the beginning, during and at the end of the ride. This saves time and provides additional safety and comfort. The lift really moves in one "Flow".