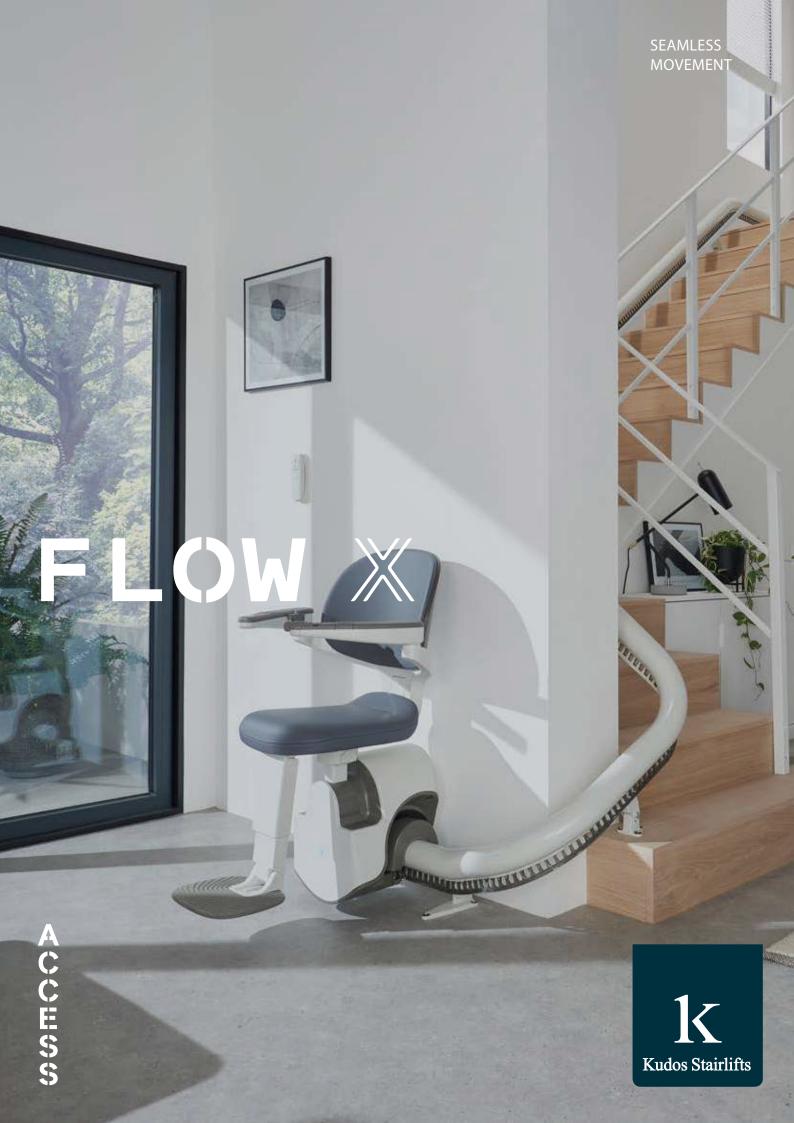

Designed for seamless movement, the Flow X provides outstanding levels of comfort, confidence and craftsmanship.

Our most space-conscious stairlift, Flow X is designed to blend into your home effortlessly. Flow X is fitted onto your staircase and not your wall allow it to be installed quickly and efficiently, with minimum disruption to your home.

A COMBINATION OF INNOVATION AND FUNCTIONALITY, FLOW X IS OUR MOST COMPLETE SINGLE RAIL CURVED STAIRLIFT