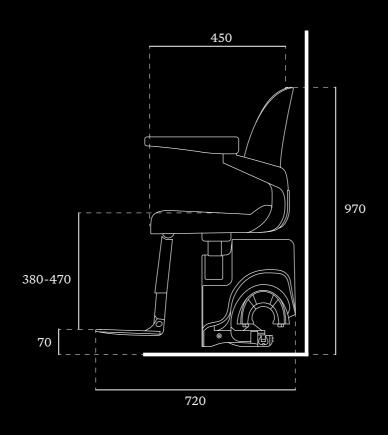

#### **SPECIFICATION**

| Speed             | Max 0.15 m/s                                                    |
|-------------------|-----------------------------------------------------------------|
| Drive Type        | Rack and pinion                                                 |
| Motor Wattage     | 350 W                                                           |
| Weight Capacity   | 125 kg (275 lbs)                                                |
| Automatic Stop    | Yes                                                             |
| Staircase Incline | Up to 72°                                                       |
| Operation         | Armrest detection and foldable joystick control as standard     |
| Batteries         | 2 × 12V batteries, total 24V                                    |
| Certification     | Machinery Directive 2006/42/EC EN 81-40                         |
| Model Code        | RP00-CU                                                         |
| Automatic Stop    | Yes                                                             |
| Footrest          | Available in 2 sizes<br>Adjustable to 5 positions               |
| Seat Height       | Adjustable to 4 positions<br>515 - 585mm (floor to top of seat) |