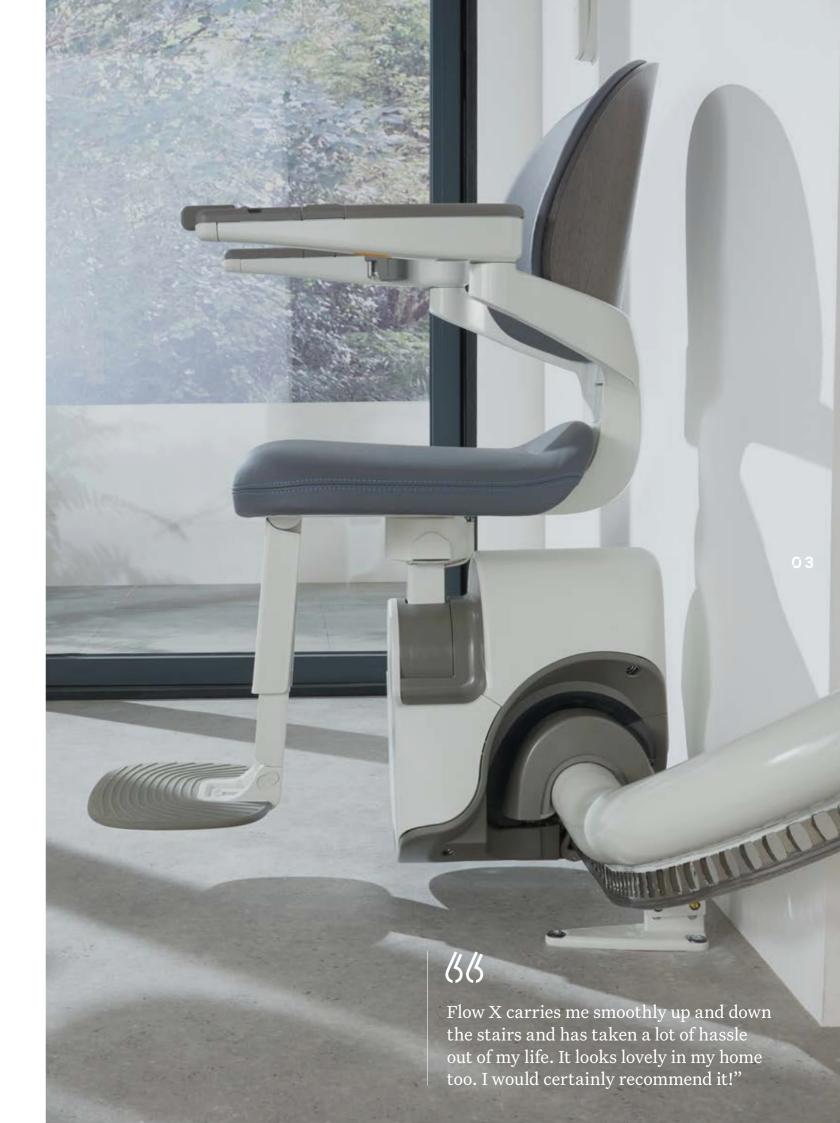

#### COMFORT

The Flow X redefines premium comfort. It offers ergonomic and innovative features, all detailed with you in mind. The backrest and padded seat are specifically designed with a gentle recline which, combined with its heightadjustable seat and footrest, promote a natural, comfortable seating position, tailored to you.

#### CONFIDENCE

The Flow X stairlift is designed and tested to the highest standards (Machinery Directive 2006/42/EC and EN 81-40), to give full confidence as you move around your home.

Flow X's innovative armrests provide several key benefits. They have an ergonomically-tapered form, designed to give you extra support both when standing and sitting. And thanks to the unique open-access armrest position, transferring to a stairlift has never been easier. Lastly, the smart detection device in the armrests prevents movement when the armrests are not in the correct position, providing full peace of mind.

During travel, Flow X's one-handed operation seatbelt and wraparound armrests keep you secure throughout. And rest easy as the colour-coded indicator lights put you in control, so you always know that your lift is working correctly.