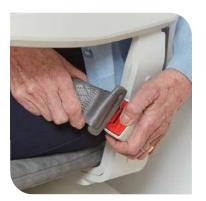

#### **Safety Features**

Peace of mind for you and your loved ones.

- Safety seatbelt: Simple to use and designed to keep you secure throughout every journey.
- Battery-powered reliability: Operates seamlessly even during power cuts, so you're never left stranded.
- Obstacle detection: Advanced sensors automatically stop the stairlift if any obstruction is detected, ensuring your safety.
- Real-time display: Provides clear, easy-to-read updates on the stairlift's status and performance.
- uCare: keeps your stairlift connected, providing real-time updates, monitoring usage, and alerting you to potential issues.