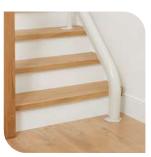

#### The Rail

The First Step Start, exclusive to the ergo Ultimate, is a game-changer in stairlift design.

As the only stairlift on the market with this innovative feature, it removes the need for the rail to protrude into your hallway—keeping your entranceway clear and unobstructed. Designed to blend seamlessly into your home, it offers the perfect balance of safety, comfort, and style, without compromise.

First Step Start

We also offer a range of rail start and finish options - Standard, Overrun, or Wrap Start and Finishes - ensuring your stairlift is tailored to fit your home seamlessly. No matter your staircase layout, there's a solution designed to provide a perfect fit while maintaining ease of use and accessibility.