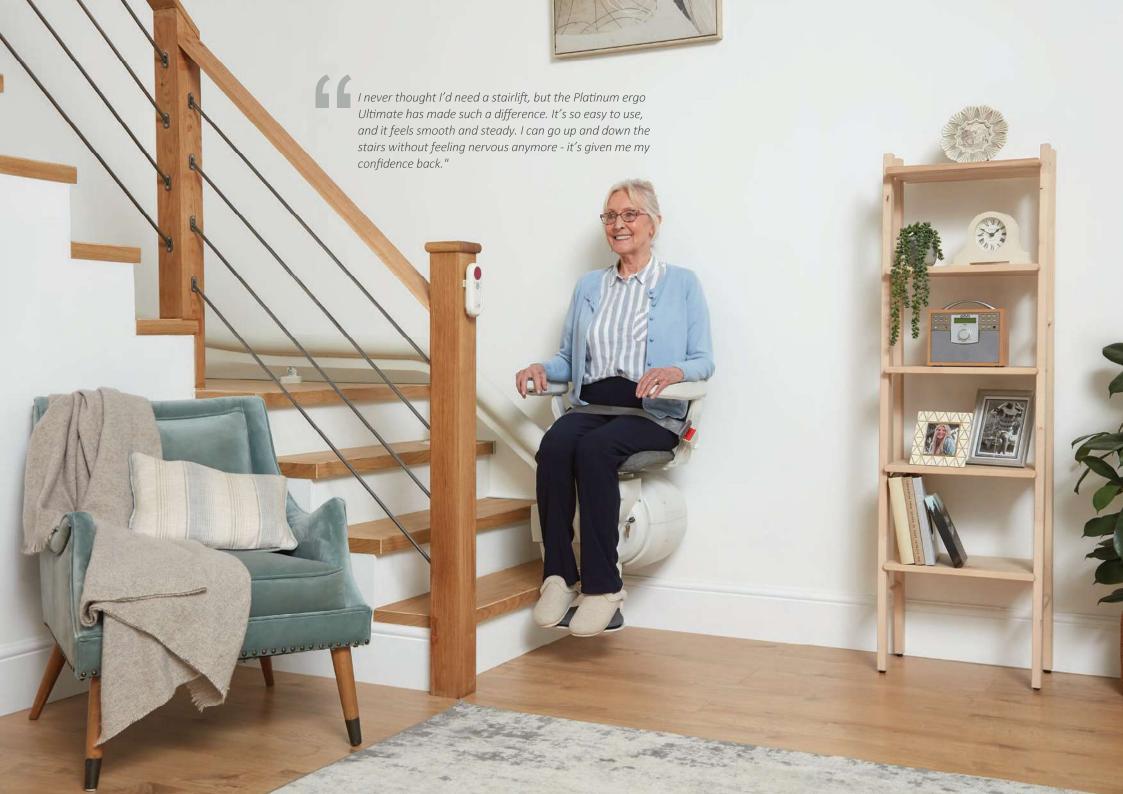

## Personalised Just For You

The Platinum ergo Ultimate stairlift isn't just built for your stairs—it's thoughtfully designed to fit seamlessly into your home and adapt to your lifestyle. With comfort, style, and ease of use at its core, it's more than a stairlift—it's a solution that enhances your daily life.

#### **Direction of Travel**

Your New ergo Ultimate stairlift can be designed to travel in a number of directions to suit your needs. You can choose to travel facing the staircase, sideways or facing downwards. The upwards facing travel is the perfect solution for people who suffer with vertigo, labyrinthitis, or are just not comfortable with heights, providing a safe and reassuring way of travelling in your stairlift.