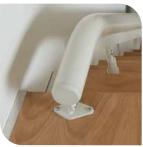

#### The Rail

The First Step Start, exclusive to the ergo Ultimate, is a game-changer in stairlift design.

As the only stairlift on the market with this innovative feature, it removes the need for the rail to protrude into your hallway—keeping your entranceway clear and unobstructed. Designed to blend seamlessly into your home, it offers the perfect balance of safety, comfort, and style, without compromise.

First Step Start

We also offer a range of rail start and finish options - Standard, Overrun, or Wrap Start and Finishes - ensuring your stairlift is tailored to fit your home seamlessly. No matter your staircase layout, there's a solution designed to provide a perfect fit while maintaining ease of use and accessibility.