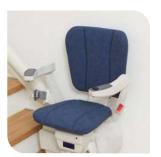

#### The Upholstery

Personalise your stairlift with a range of upholstery colours designed to complement your home décor. This attention to detail ensures your stairlift feels like a seamless addition to your home, combining practicality with style.

Grev

Blue

Beige

Red