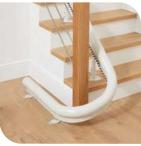

#### The Rail

The First Step Start, exclusive to the ergo Ultimate, is a game-changer in stairlift design.

As the only stairlift on the market with this innovative feature, it removes the need for the rail to protrude into your hallway—keeping your entranceway clear and unobstructed. Designed to blend seamlessly into your home, it offers the perfect balance of safety, comfort, and style, without compromise.

First Step Start

We also offer a range of rail start and finish options - Standard, Overrun, or Wrap Start and Finishes - ensuring your stairlift is tailored to fit your home seamlessly. No matter your staircase layout, there's a solution designed to provide a perfect fit while maintaining ease of use and accessibility.