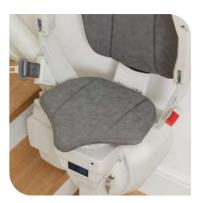

The ergo Ultimate has a weight capacity of up to 160kg (25 stone), offering strength and reassurance for a variety of needs.

The ergo Plus Chair

For those with shorter legs or difficulty bending their knees, the optional ergo Plus Chair pad, with its gentle contours, allows you to rest your feet on the footplate, providing a support tailored to you.