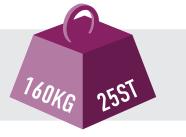

The ergo Ultimate has a weight capacity of up to 160kg (25 stone), offering strength and reassurance for a variety of needs.

The ergo Plus Chair

For those with shorter legs or difficulty bending their knees, the optional ergo Plus Chair pad, with its gentle contours, allows you to rest your feet on the footplate, providing a support tailored to you.