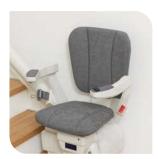

# Unparalleled Comfort with the ergo Chair

The New ergo Ultimate stairlift is designed with your comfort and convenience in mind. Its ergonomic design features adjustable arms, backrest, chair pads, and footplate to ensure a snug and tailored fit. When not in use, the foldaway arms, footplate, and chair pad keep your staircase clear and accessible for others.

The fully adjustable ergo Chair now features a space-saving backrest as standard. The armrests, backrest, and chair pad of the ergo Ultimate adjust to suit you perfectly, offering the support and ease you need.

#### The Upholstery

Personalise your stairlift with a range of upholstery colours designed to complement your home décor. This attention to detail ensures your stairlift feels like a seamless addition to your home, combining practicality with style.

Grev

Blue

Beige

Red