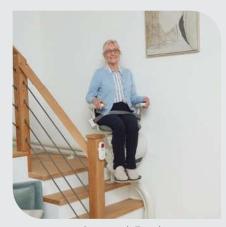

# Unparalleled Comfort with the ergo Chair

The New ergo Ultimate stairlift is designed with your comfort and convenience in mind. Its ergonomic design features adjustable arms, backrest, chair pads, and footplate to ensure a snug and tailored fit. When not in use, the foldaway arms, footplate, and chair pad keep your staircase clear and accessible for others.

For added support, the optional ergo Plus chair pad offers a specially contoured design, ideal for those with shorter legs or difficulty bending their knees. With every detail customised to suit your needs, you can sit back, relax, and enjoy effortless and secure journeys up and down your stairs.