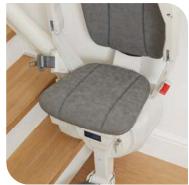

# Unparalleled Comfort with the ergo Chair

The New ergo Ultimate stairlift is designed with your comfort and convenience in mind. Its ergonomic design features adjustable arms, backrest, chair pads, and footplate to ensure a snug and tailored fit. When not in use, the foldaway arms, footplate, and chair pad keep your staircase clear and accessible for others.

For added support, the optional ergo Plus chair pad offers a specially contoured design, ideal for those with shorter legs or difficulty bending their knees. With every detail customised to suit your needs, you can sit back, relax, and enjoy effortless and secure journeys up and down your stairs.