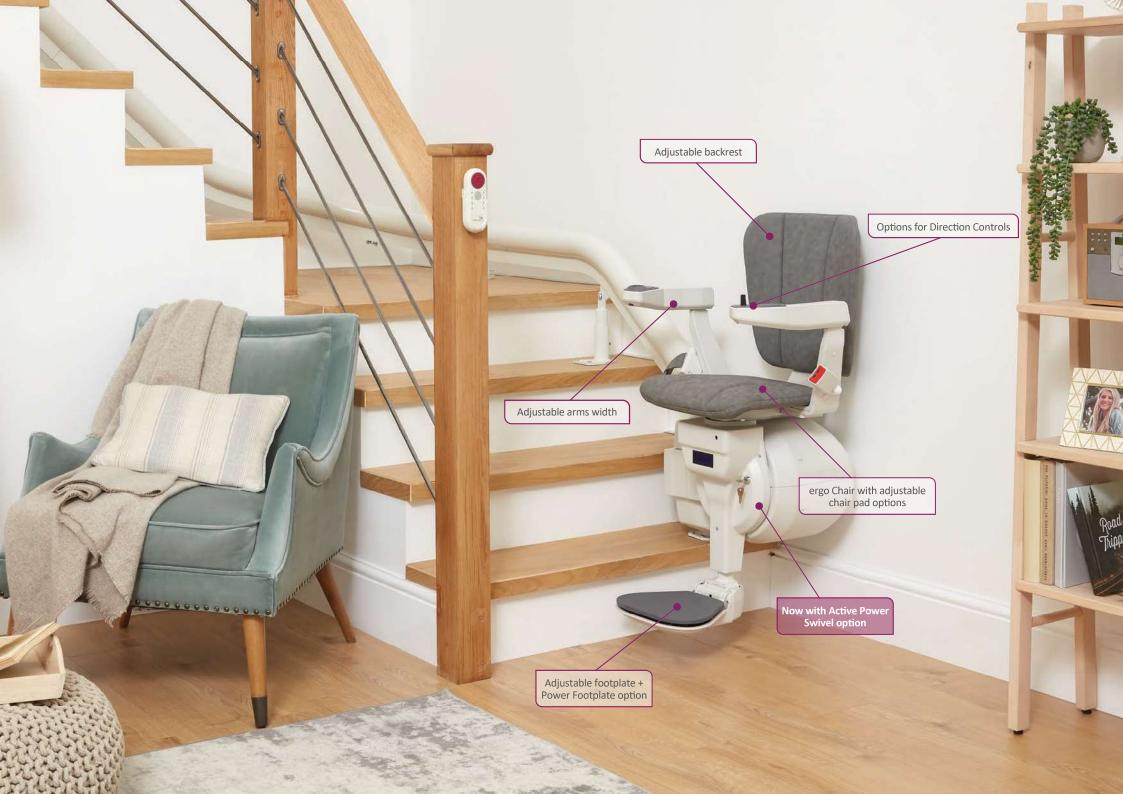

# Unparalleled Comfort with the ergo Chair

The New ergo Ultimate stairlift is designed with your comfort and convenience in mind. Its ergonomic design features adjustable arms, backrest, chair pads, and footplate to ensure a snug and tailored fit. When not in use, the foldaway arms, footplate, and chair pad keep your staircase clear and accessible for others.

The fully adjustable ergo Chair now features a space-saving backrest as standard. The armrests, backrest, and chair pad of the ergo Ultimate adjust to suit you perfectly, offering the support and ease you need.

The ergo Ultimate has a weight capacity of up to 160kg (25 stone), offering strength and reassurance for a variety of needs.

The ergo Plus Chair

For those with shorter legs or difficulty bending their knees, the optional ergo Plus Chair pad, with its gentle contours, allows you to rest your feet on the footplate, providing a support tailored to you.

#### **Active Power Swivel**

The Active Power Swivel is a smart, adaptive feature that allows your stairlift seat to automatically adjust its direction during travel.

This innovation means the stairlift can be fitted on narrower staircases and navigate around obstacles, ensuring a smooth, safe, and effortless journey every time.