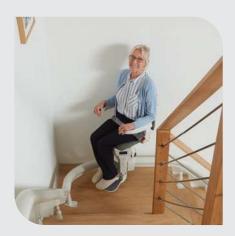

#### **Direction of Travel**

Your New ergo Ultimate stairlift can be designed to travel in a number of directions to suit your needs. You can choose to travel facing the staircase, sideways or facing downwards. The upwards facing travel is the perfect solution for people who suffer with vertigo, labyrinthitis, or are just not comfortable with heights, providing a safe and reassuring way of travelling in your stairlift.

Downwards Travel

**Upwards Travel** 