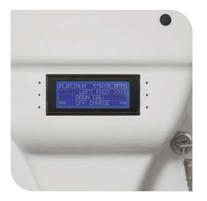

#### **Safety Features**

Peace of mind for you and your loved ones.

- Safety seatbelt: Simple to use and designed to keep you secure throughout every journey.
- Battery-powered reliability: Operates seamlessly even during power cuts, so you're never left stranded.
- Obstacle detection: Advanced sensors automatically stop the stairlift if any obstruction is detected, ensuring your safety.
- Real-time display: Provides clear, easy-to-read updates on the stairlift's status and performance.
- uCare: keeps your stairlift connected, providing real-time updates, monitoring usage, and alerting you to potential issues.