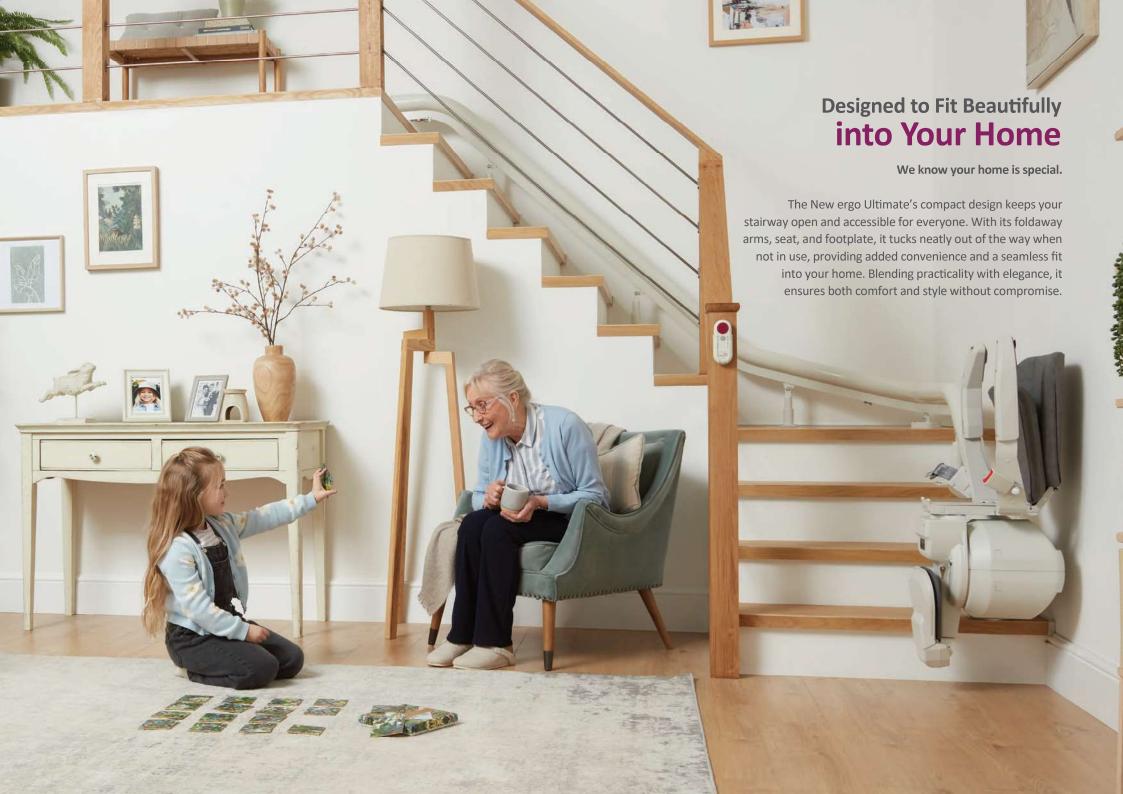

## Personalised Just For You

The Platinum ergo Ultimate stairlift isn't just built for your stairs—it's thoughtfully designed to fit seamlessly into your home and adapt to your lifestyle. With comfort, style, and ease of use at its core, it's more than a stairlift—it's a solution that enhances your daily life.

# Unparalleled Comfort with the ergo Chair

The New ergo Ultimate stairlift is designed with your comfort and convenience in mind. Its ergonomic design features adjustable arms, backrest, chair pads, and footplate to ensure a snug and tailored fit. When not in use, the foldaway arms, footplate, and chair pad keep your staircase clear and accessible for others.

#### The Rail

The First Step Start, exclusive to the ergo Ultimate, is a game-changer in stairlift design.

As the only stairlift on the market with this innovative feature, it removes the need for the rail to protrude into your hallway—keeping your entranceway clear and unobstructed. Designed to blend seamlessly into your home, it offers the perfect balance of safety, comfort, and style, without compromise.