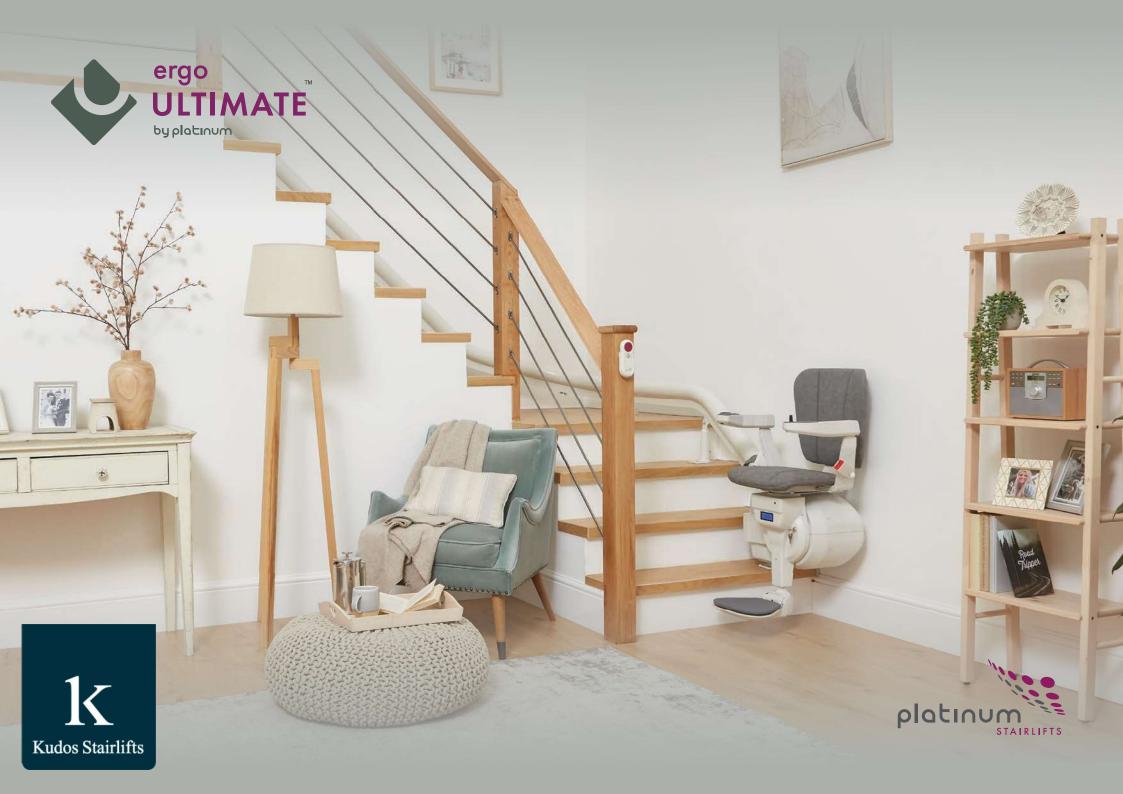

## Welcome to the new **Platinum ergo Ultimate**

The simple pleasures of ascending your stairs to your favourite room shouldn't be a challenge.

The New ergo Ultimate Stairlift is designed with your comfort and independence in mind, so you can enjoy every room of your home once again.

# Why Choose the New ergo Ultimate?

Every New ergo Ultimate Stairlift is tailor-made to fit your home perfectly, offering a seamless blend of advanced technology, thoughtful design, and exceptional comfort.

Whether your staircase is steep, narrow, or curved, this innovative stairlift provides the perfect solution.

Your New ergo Ultimate offers many features, some of them unique to ergo Ultimate:

- The New ergo Chair
  - Power Footplate 🔮
- Active Power Swivel
  - First Step Start 🕜
- Up to 160kg weight capacity