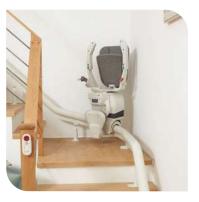

#### The Rail

The First Step Start, exclusive to the ergo Ultimate, is a game-changer in stairlift design.

As the only stairlift on the market with this innovative feature, it removes the need for the rail to protrude into your hallway—keeping your entranceway clear and unobstructed. Designed to blend seamlessly into your home, it offers the perfect balance of safety, comfort, and style, without compromise.

First Step Start

We also offer a range of rail start and finish options - Standard, Overrun, or Wrap Start and Finishes - ensuring your stairlift is tailored to fit your home seamlessly. No matter your staircase layout, there's a solution designed to provide a perfect fit while maintaining ease of use and accessibility.