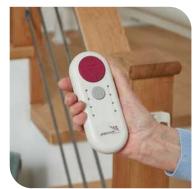

#### **Safety Features**

Peace of mind for you and your loved ones.

- Safety seatbelt: Simple to use and designed to keep you secure throughout every journey.
- Battery-powered reliability: Operates seamlessly even during power cuts, so you're never left stranded.
- Obstacle detection: Advanced sensors automatically stop the stairlift if any obstruction is detected, ensuring your safety.
- Real-time display: Provides clear, easy-to-read updates on the stairlift's status and performance.
- uCare: keeps your stairlift connected, providing real-time updates, monitoring usage, and alerting you to potential issues.

## THE SMART WAY TO HAVE PEACE OF MIND

uCare keeps your stairlift connected to the cloud, ensuring that you and your loved ones are always informed about how it's being used and if anything needs attention. You can receive real-time updates via email, so whether you're nearby or further afield, your loved ones can always feel reassured that you are safe.

With Platinum's leading technology, uCare continuously monitors the stairlift, alerting you to any potential issues such as faults, warnings, or if the lift hasn't been used for a while. This means you can have peace of mind, knowing everything is working as it should.

uCare operates independently, without the need for a phone line or Wi-Fi, using secure mobile networks. It's part of Platinum's commitment to making life easier for you and your loved ones.

Peace of mind