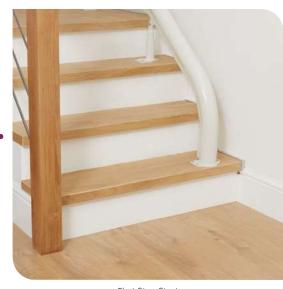

#### The Rail

The First Step Start, exclusive to the ergo Ultimate, is a game-changer in stairlift design.

As the only stairlift on the market with this innovative feature, it removes the need for the rail to protrude into your hallway—keeping your entranceway clear and unobstructed. Designed to blend seamlessly into your home, it offers the perfect balance of safety, comfort, and style, without compromise.

First Step Start

We also offer a range of rail start and finish options - Standard, Overrun, or Wrap Start and Finishes - ensuring your stairlift is tailored to fit your home seamlessly. No matter your staircase layout, there's a solution designed to provide a perfect fit while maintaining ease of use and accessibility.