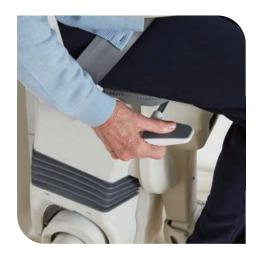

#### **Direction Control**

Going up or down is easy with the Direction Control. And you can choose between a rocker switch and a joystick.

**Rocker Switch** 

Joystick