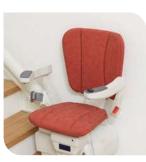

# Unparalleled Comfort with the ergo Chair

The New ergo Ultimate stairlift is designed with your comfort and convenience in mind. Its ergonomic design features adjustable arms, backrest, chair pads, and footplate to ensure a snug and tailored fit. When not in use, the foldaway arms, footplate, and chair pad keep your staircase clear and accessible for others.

For added support, the optional ergo Plus chair pad offers a specially contoured design, ideal for those with shorter legs or difficulty bending their knees. With every detail customised to suit your needs, you can sit back, relax, and enjoy effortless and secure journeys up and down your stairs.

The fully adjustable ergo Chair now features a space-saving backrest as standard. The armrests, backrest, and chair pad of the ergo Ultimate adjust to suit you perfectly, offering the support and ease you need.