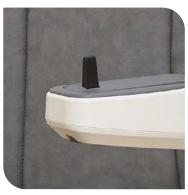

#### The Rail

The First Step Start, exclusive to the ergo Ultimate, is a game-changer in stairlift design.

As the only stairlift on the market with this innovative feature, it removes the need for the rail to protrude into your hallway—keeping your entranceway clear and unobstructed. Designed to blend seamlessly into your home, it offers the perfect balance of safety, comfort, and style, without compromise.

First Step Start

We also offer a range of rail start and finish options - Standard, Overrun, or Wrap Start and Finishes - ensuring your stairlift is tailored to fit your home seamlessly. No matter your staircase layout, there's a solution designed to provide a perfect fit while maintaining ease of use and accessibility.