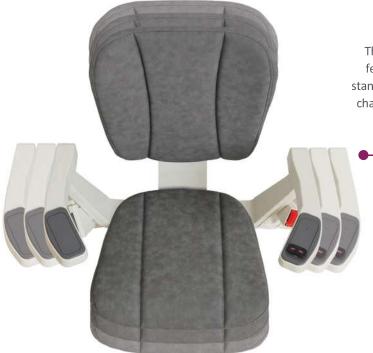

# Unparalleled Comfort with the ergo Chair

The New ergo Ultimate stairlift is designed with your comfort and convenience in mind. Its ergonomic design features adjustable arms, backrest, chair pads, and footplate to ensure a snug and tailored fit. When not in use, the foldaway arms, footplate, and chair pad keep your staircase clear and accessible for others.

The fully adjustable ergo Chair now features a space-saving backrest as standard. The armrests, backrest, and chair pad of the ergo Ultimate adjust to suit you perfectly, offering the support and ease you need.